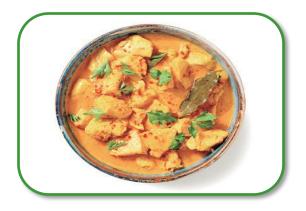

#### **Bunny Chow**

Where did bunny chow come from?

Indian South Africans from Durban in the east of South Africa made it.

#### Why did workers make bunny chow?

How did Indian workers make bunny chow?

They took out some of the bread from a loaf. Then they filled it with curry.

They needed a lunch to carry to work in the fields. Bunny chow was a way to eat food on the go without needing a fork or a spoon.

#### Where does the name bunny chow come from?

Bunny probably comes from an Indian group know as Bania and chow means "food" or "to eat."