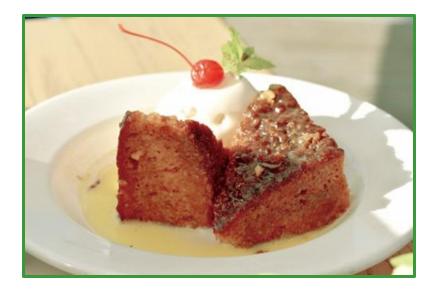

#### **Malva Pudding**

#### What is the best part of malva pudding?

The best part is its sauce made from cream, butter, and sugar. It makes the pudding moist and delicious.

#### What are the origins of malva pudding?

We don't really know the origins of this cake. Most people believe it came to South Africa from the Cape Dutch who lived on the Western Cape.

Why do some people think malva pudding got its name from the Afrikaans word malvalekker?

Malvalekker means "marshmallow." Malva pudding does not have marshmallows in it, but its texture is like a marshmallow.