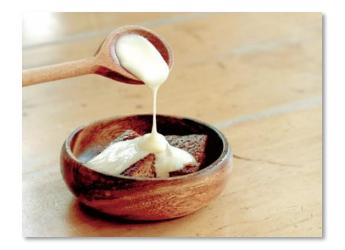

#### **Malva Pudding**

#### What is the best part of malva pudding?

The best part is its sauce made from cream, butter, and sugar. It makes the pudding moist and delicious.