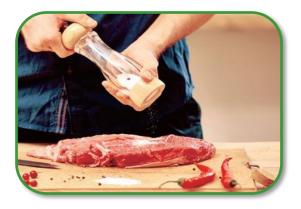

#### What is biltong?

It is a form of dried, salted meat. It is a South African snack. They made it over 400 years ago when they had no refrigerators. They preserved meat by putting salt on it and hanging it to dry.

What does biltong mean?

Bil means "meat" and tong means "strip." So, it means "meat."

What did the Europeans introduce as a way of preserving meat?

Why did people make the first biltong?

In the 1600s they introduced vinegar and spices to preserve meat.

# ✤ salted adj.

Meat tastes better when it is **salted**. **\*** made using a lot of salt