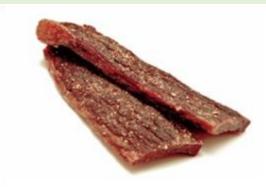

#### Biltong

#### What is biltong?

It is a form of dried, salted meat. It is a South African snack. They made it over 400 years ago when they had no refrigerators. They preserved meat by putting salt on it and hanging it to dry.

What does biltong mean?

Bil means "meat" and tong means "strip." So, it means "meat."

What did the Europeans introduce as a way of preserving meat?

Why did people make the first biltong?

In the 1600s they introduced vinegar and spices to preserve meat.