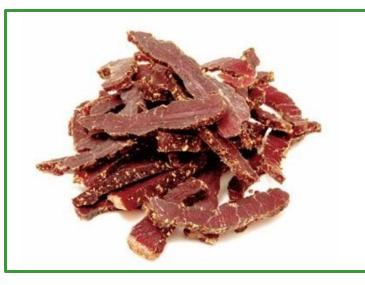

#### Biltong

#### What is biltong?

It is a form of dried, salted meat. It is a South African snack. They made it over 400 years ago when they had no refrigerators. They preserved meat by putting salt on it and hanging it to dry.

What does biltong mean?

Bil means "meat" and tong means "strip." So, it means "meat."

What did the Europeans introduce as a way of preserving meat?

Why did people make the first biltong?

In the 1600s they introduced vinegar and spices to preserve meat.