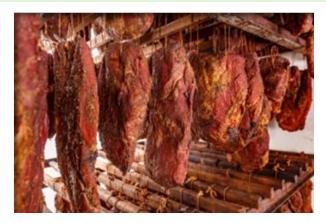

#### Biltong

#### What is biltong?

It is a form of dried, salted meat. It is a South African snack. They made it over 400 years ago when they had no refrigerators. They preserved meat by putting salt on it and hanging it to dry.

What does biltong mean?

Bil means "meat" and tong means "strip." So, it means "meat."

What did the Europeans introduce as a way of preserving meat?

Why did people make the first biltong?

In the 1600s they introduced vinegar and spices to preserve meat.