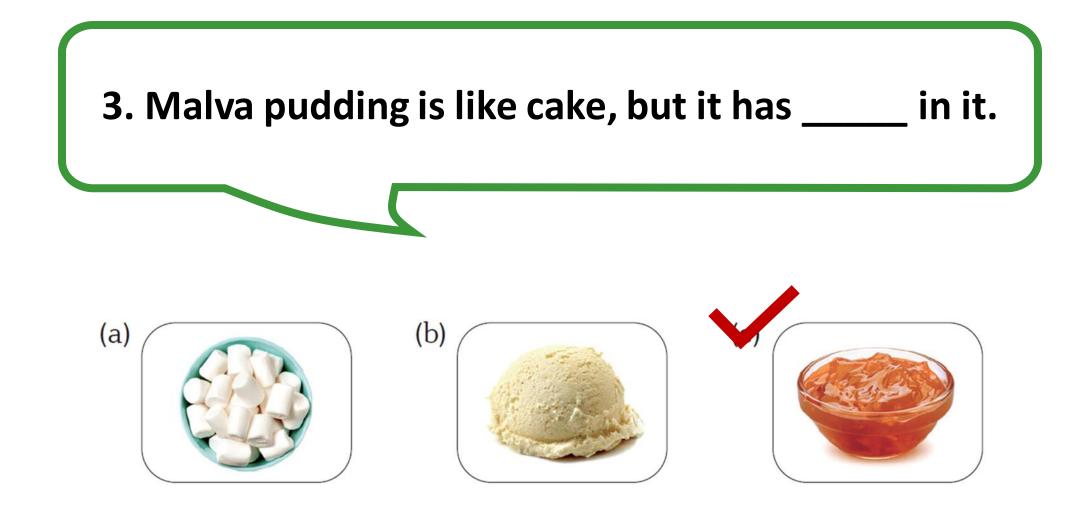

#### **Malva Pudding**

#### What is the best part of malva pudding?

The best part is its sauce made from cream, butter, and sugar. It makes the pudding moist and delicious.

#### What are the origins of malva pudding?

We don't really know the origins of this cake. Most people believe it came to South Africa from the Cape Dutch who lived on the Western Cape.

Why do some people think malva pudding got its name from the Afrikaans word malvalekker?

Malvalekker means "marshmallow." Malva pudding does not have marshmallows in it, but its texture is like a marshmallow.