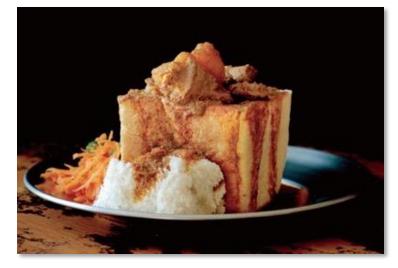

#### **Bunny Chow**

Where did bunny chow come from?

Indian South Africans from Durban in the east of South Africa made it.

#### Why did workers make bunny chow?

How did Indian workers make bunny chow?

They took out some of the bread from a loaf. Then they filled it with curry.

They needed a lunch to carry to work in the fields. Bunny chow was a way to eat food on the go without needing a fork or a spoon.

#### Where does the name bunny chow come from?

Bunny probably comes from an Indian group know as Bania and chow means "food" or "to eat."