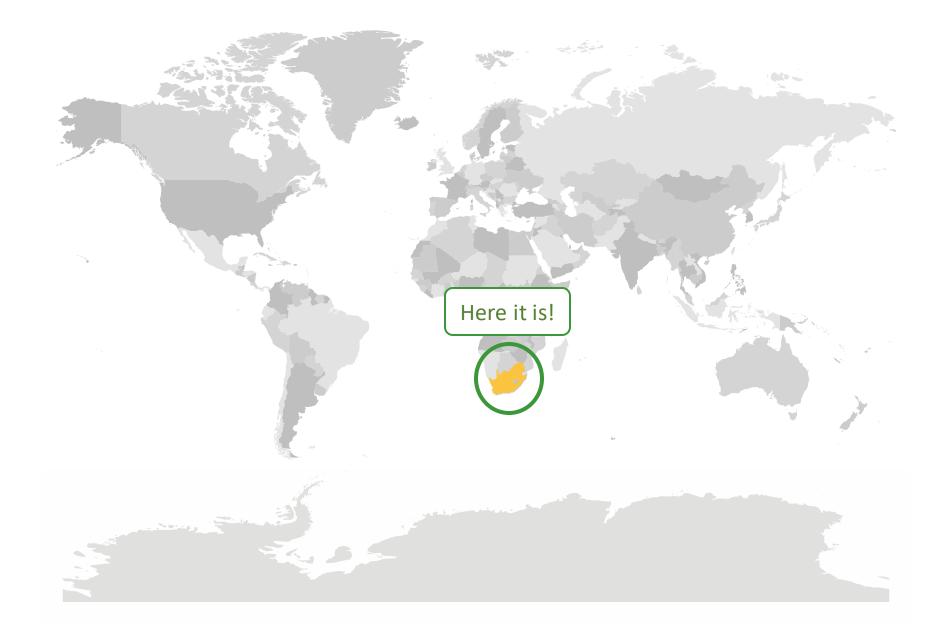

# Foods from South Africa





### Let's learn about South Africa



### Where is South Africa?



# Flag of South Africa



# Have you tried South African food before?

|    | <b>V</b><br><b>V</b><br><b>V</b><br><b>V</b><br><b>V</b><br><b>V</b><br><b>V</b><br><b>V</b><br><b>V</b><br><b>V</b> |               |     | BUNNY CHOW<br>All curries are served in half a loaf of white bread.<br>Vegetable \$5<br>Beef \$7<br>Chicken \$6