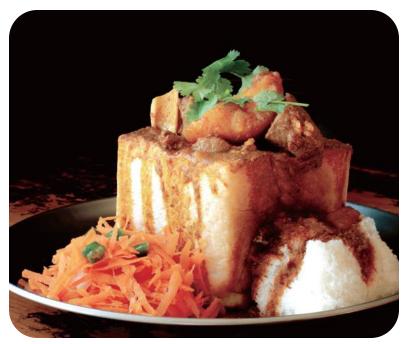

#### Here are some South African foods:

**Bunny Chow** 

Biltong

Malva Pudding

PRETORIA

East London

AZ

ietermaritz

#### **Bunny Chow**

Where did bunny chow come from?

Indian South Africans from Durban in the east of South Africa made it.

#### Why did workers make bunny chow?

How did Indian workers make bunny chow?

They took out some of the bread from a loaf. Then they filled it with curry.

They needed a lunch to carry to work in the fields. Bunny chow was a way to eat food on the go without needing a fork or a spoon.

#### Where does the name bunny chow come from?

Bunny probably comes from an Indian group know as Bania and chow means "food" or "to eat."