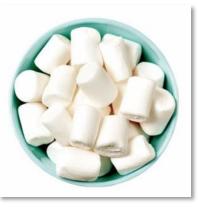

#### What are the origins of malva pudding?

We don't really know the origins of this cake. Most people believe it came to South Africa from the Cape Dutch who lived on the Western Cape.

Why do some people think malva pudding got its name from the Afrikaans word malvalekker?

Malvalekker means "marshmallow." Malva pudding does not have marshmallows in it, but its texture is like a marshmallow.