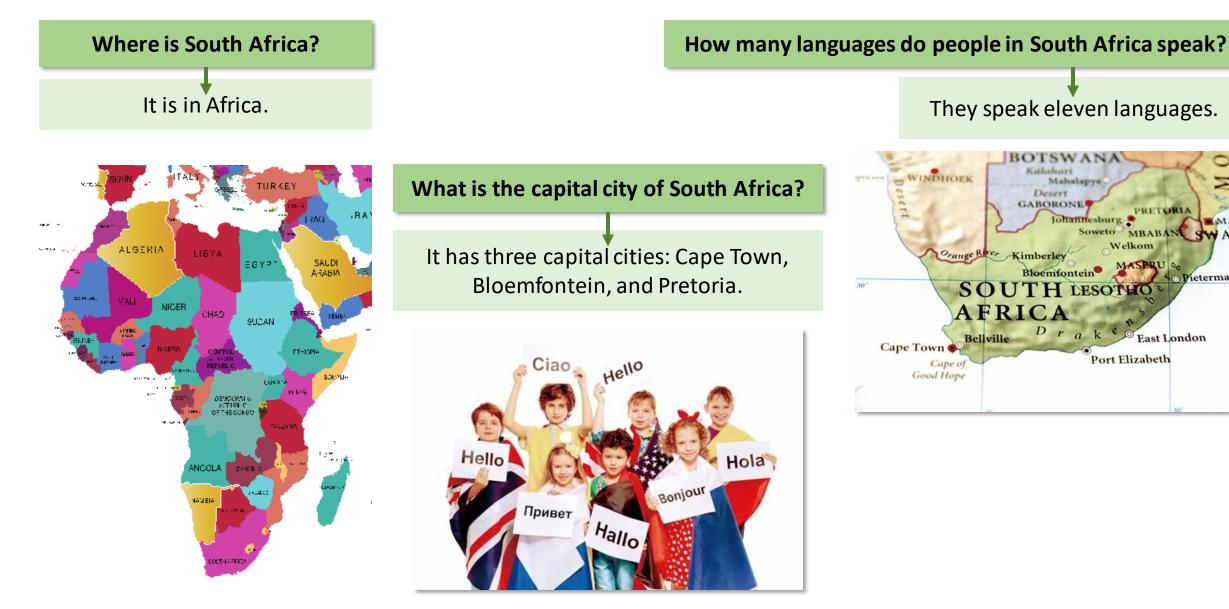

|                                    |            | 31 |

#### Here are some South African foods:







**Bunny Chow** 

Biltong

Malva Pudding

PRETORIA

East London

AZ

ietermaritz

MBAB



#### **Bunny Chow**

Where did bunny chow come from?

Indian South Africans from Durban in the east of South Africa made it.



#### Why did workers make bunny chow?

How did Indian workers make bunny chow?

They took out some of the bread from a loaf. Then they filled it with curry.



They needed a lunch to carry to work in the fields. Bunny chow was a way to eat food on the go without needing a fork or a spoon.

#### Where does the name bunny chow come from?

Bunny probably comes from an Indian group know as Bania and chow means "food" or "to eat."









#### Biltong



#### What is biltong?

It is a form of dried, salted meat. It is a South African snack. They made it over 400 years ago when they had no refrigerators. They preserved meat by putting salt on it and hanging it to dry